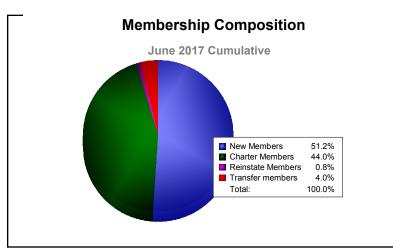

District 111SN As of June 2017 Cumulative

| Year      | New<br>Clubs | Dropped<br>Clubs | Gain/<br>Loss<br>Clubs | New<br>Members | Charter<br>Members | Reinstate<br>Members | Transfer<br>Members | Total<br>Member<br>Added | Total<br>Members<br>Dropped | Gain/<br>Loss<br>Members |
|-----------|--------------|------------------|------------------------|----------------|--------------------|----------------------|---------------------|--------------------------|-----------------------------|--------------------------|
| 2012-2013 | 2            | 0                | 2                      | 59             | 53                 | 1                    | 8                   | 121                      | -59                         | 62                       |
| 2013-2014 | 1            | 0                | 1                      | 72             | 31                 | 0                    | 8                   | 111                      | -60                         | 51                       |
| 2014-2015 | 0            | 0                | 0                      | 69             | 0                  | 0                    | 6                   | 75                       | -64                         | 11                       |
| 2015-2016 | 1            | 0                | 1                      | 54             | 24                 | 0                    | 6                   | 84                       | -68                         | 16                       |
| 2016-2017 | 2            | 0                | 2                      | 64             | 55                 | 1                    | 5                   | 125                      | -66                         | 59                       |
| Average   | 1            | 0                | 1                      | 64             | 33                 | 0                    | 7                   | 103                      | -63                         | 40                       |