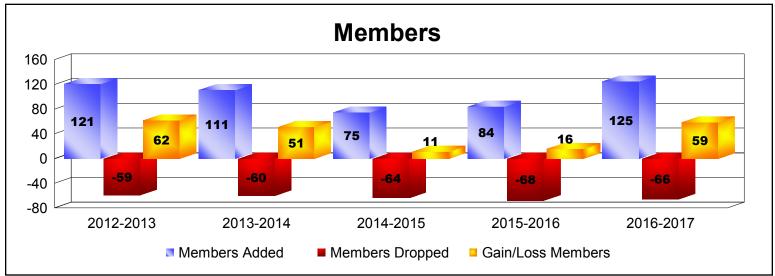

District 111SN As of June 2017 Cumulative

| Year      | New<br>Clubs | Dropped<br>Clubs | Gain/<br>Loss<br>Clubs | New<br>Members | Charter<br>Members | Reinstate<br>Members | Transfer<br>Members | Total<br>Member<br>Added | Total<br>Members<br>Dropped | Gain/<br>Loss<br>Members |
|-----------|--------------|------------------|------------------------|----------------|--------------------|----------------------|---------------------|--------------------------|-----------------------------|--------------------------|
| 2012-2013 | 2            | 0                | 2                      | 59             | 53                 | 1                    | 8                   | 121                      | -59                         | 62                       |
| 2013-2014 | 1            | 0                | 1                      | 72             | 31                 | 0                    | 8                   | 111                      | -60                         | 51                       |
| 2014-2015 | 0            | 0                | 0                      | 69             | 0                  | 0                    | 6                   | 75                       | -64                         | 11                       |
| 2015-2016 | 1            | 0                | 1                      | 54             | 24                 | 0                    | 6                   | 84                       | -68                         | 16                       |
| 2016-2017 | 2            | 0                | 2                      | 64             | 55                 | 1                    | 5                   | 125                      | -66                         | 59                       |
| Average   | 1            | 0                | 1                      | 64             | 33                 | 0                    | 7                   | 103                      | -63                         | 40                       |