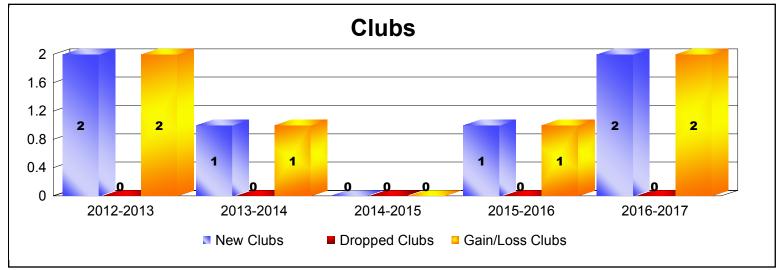

District 111SN As of June 2017 Cumulative

| Year      | New<br>Clubs | Dropped<br>Clubs | Gain/<br>Loss<br>Clubs | New<br>Members | Charter<br>Members | Reinstate<br>Members | Transfer<br>Members | Total<br>Member<br>Added | Total<br>Members<br>Dropped | Gain/<br>Loss<br>Members |
|-----------|--------------|------------------|------------------------|----------------|--------------------|----------------------|---------------------|--------------------------|-----------------------------|--------------------------|
| 2012-2013 | 2            | 0                | 2                      | 59             | 53                 | 1                    | 8                   | 121                      | -59                         | 62                       |
| 2013-2014 | 1            | 0                | 1                      | 72             | 31                 | 0                    | 8                   | 111                      | -60                         | 51                       |
| 2014-2015 | 0            | 0                | 0                      | 69             | 0                  | 0                    | 6                   | 75                       | -64                         | 11                       |
| 2015-2016 | 1            | 0                | 1                      | 54             | 24                 | 0                    | 6                   | 84                       | -68                         | 16                       |
| 2016-2017 | 2            | 0                | 2                      | 64             | 55                 | 1                    | 5                   | 125                      | -66                         | 59                       |
| Average   | 1            | 0                | 1                      | 64             | 33                 | 0                    | 7                   | 103                      | -63                         | 40                       |